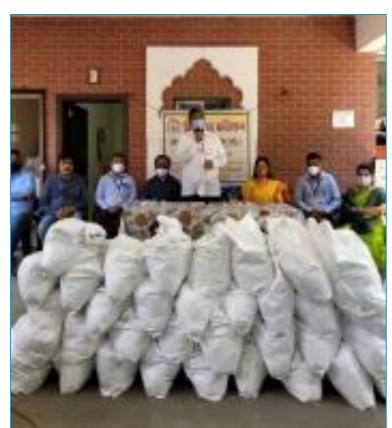

#### **Eradicating Extreme Hunger and Poverty**

- 1 Crore individual impacted in our endeavour in eradicating hunger and poverty over the years.
- 48,000 meals provided to street dwellers at JM Road Pune
- Ration Kit to 800 Transgender persons in Pune & Mumbai, 2,000
  Frontline warriors in Gujarat, 100 slum dwellers in Pune
- Through Annamrita Foundation, over 13,500 & 7200 meals to daily wagers and children respectively along with Grocery and Diaper support to senor citizen homes in Pune

- 478 Oxygen concentrators, 68 Ventilators
- 5,500 Warrior Kits,
- 96 Hospitals supported
- Support extended almost all states/UTs in India
- 250 PPE Kits to Sane Guruji Hospital Pune
- Covid Awareness campaign across 37 Locations in Pune
- Sassoon & Bella Air Hospital provided with body wraps
- Infrastructure support to Kanzar Public Health centre, Masar Gujarat.
- Action Aid remunerated 27 volunteers, 9 centre