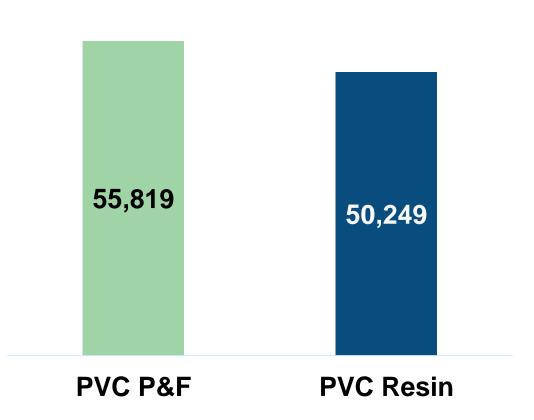

Good volume despite lock downs

- PVC Pipes & Fittings volume registered a y-o-y growth of 5.5% to 55,819 MT.
- PVC Resin volume registered a y-o-y growth of 10.6% to 50,249 MT

Continues to be Net Zero Debt Company