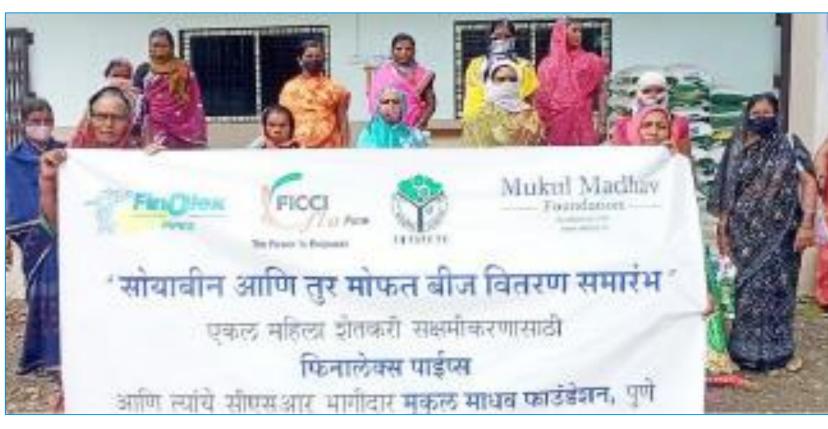

# Fin Olex CSR Activities in Q1 FY22 – some snapshots

#### Promoting Gender Equality and Empowering Women

- Widowed Women farmers in Osmanabad, Maharashtra were supported with sarees on International Widows Day
- Total Women supported 424.
- Over the years MMF has been equipping women with necessary skills and providing them with employment opportunities