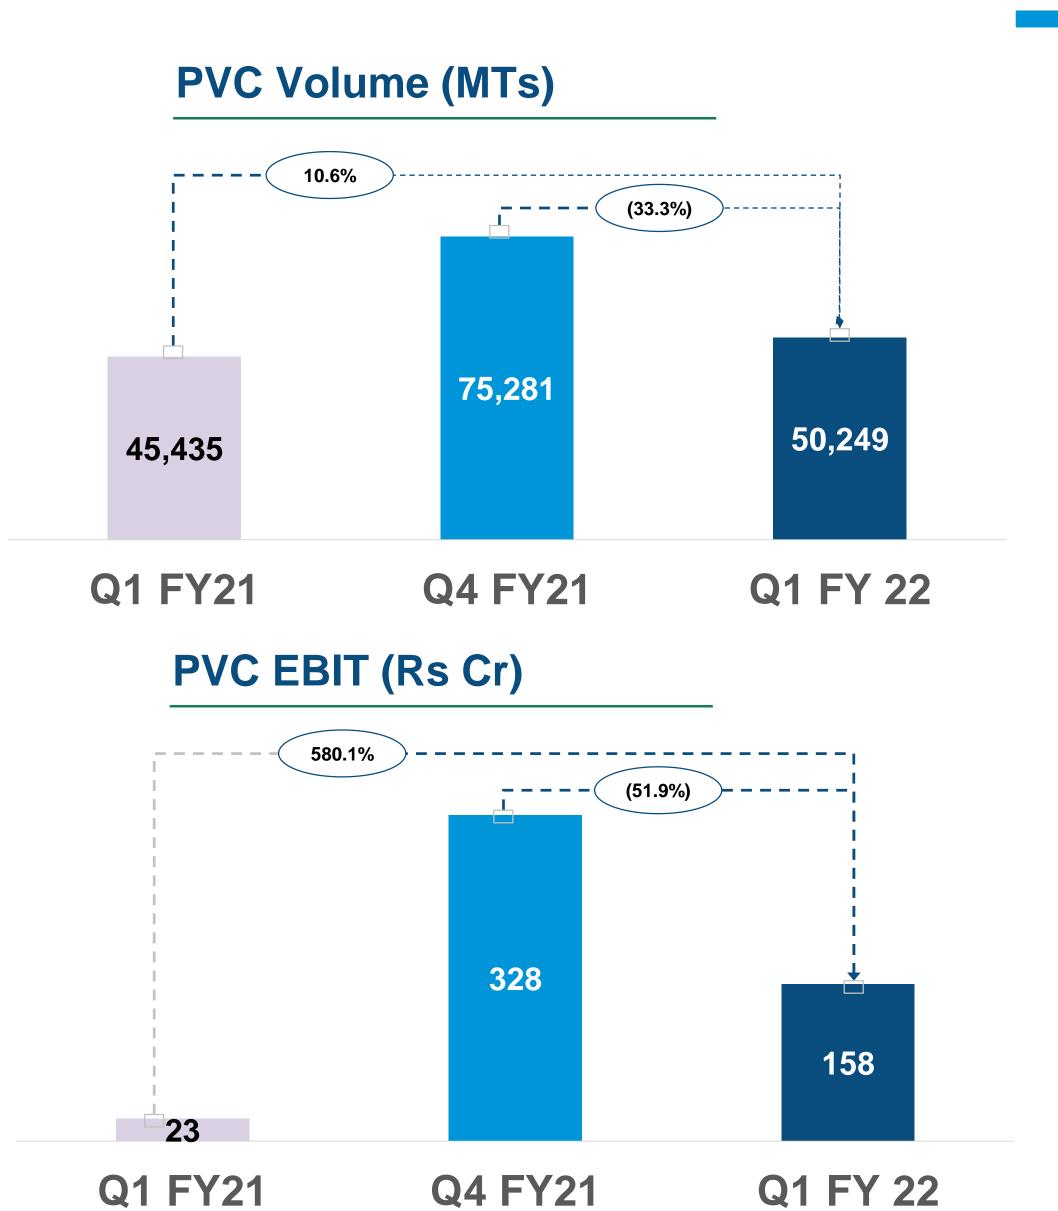

Good volume despite lock downs

- PVC Pipes & Fittings volume registered a y-o-y growth of 5.5% to 55,819 MT.
- PVC Resin volume registered a y-o-y growth of 10.6% to 50,249 MT

Continues to be Net Zero Debt Company

# Fin Olex Segment Performance – Key highlights Q1 FY22

Pipes and Fittings

Resin

# Fin Olex Business Performance by Segment