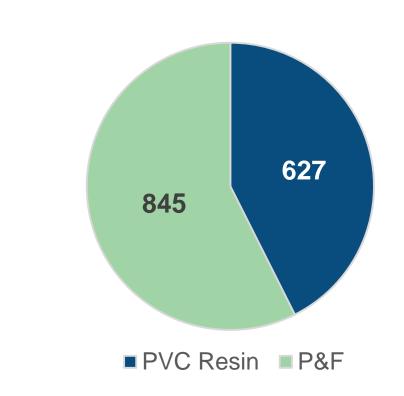

# Fin Olex Segment Performance – Key highlights Q1 FY22

Pipes and Fittings

Resin

# Fin Olex Business Performance by Segment

# Fin Olex Business Performance of the company