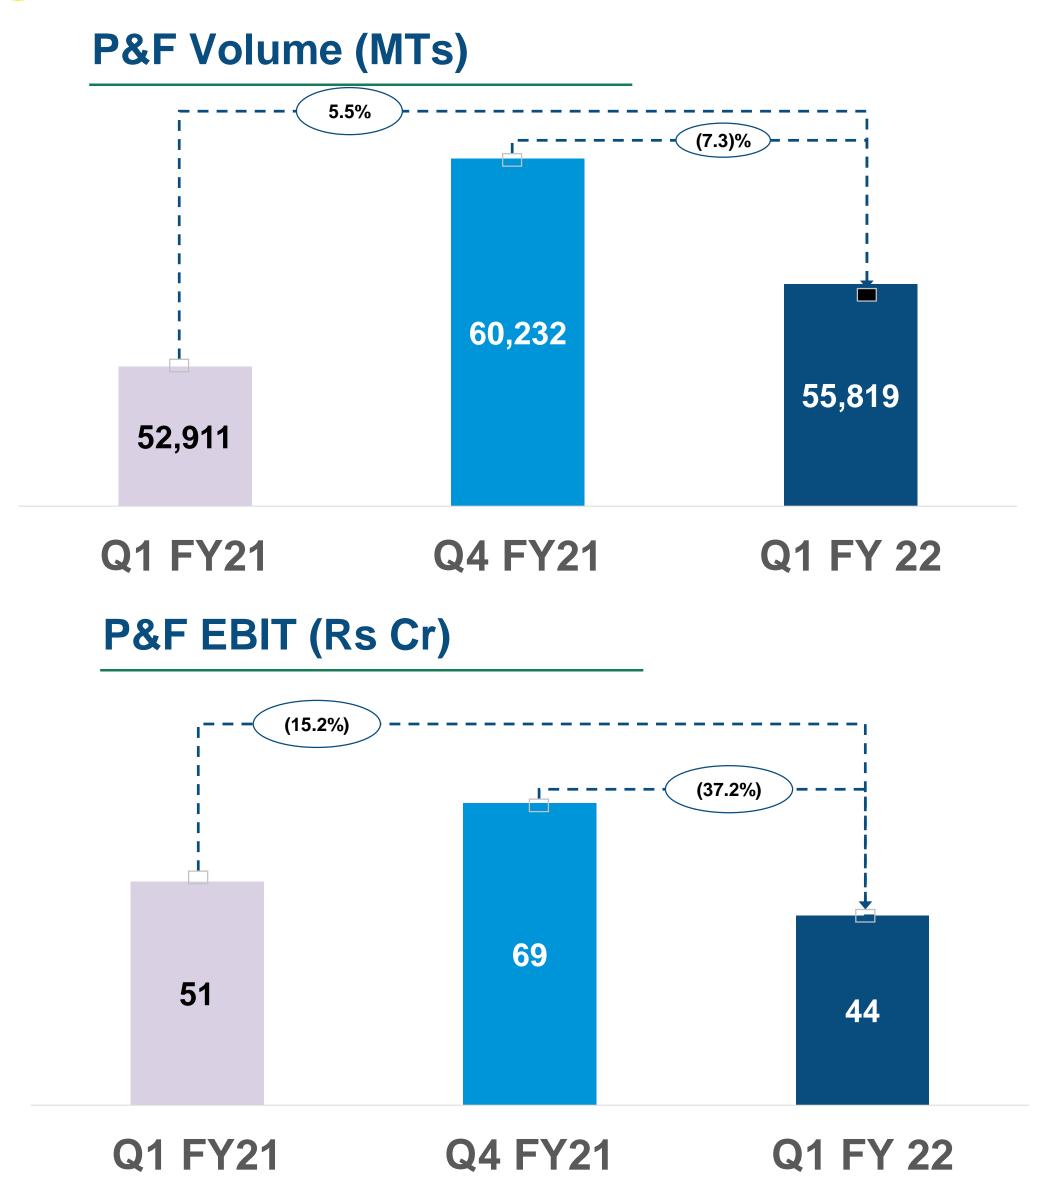

Good volume despite lock downs

- PVC Pipes & Fittings volume registered a y-o-y growth of 5.5% to 55,819 MT.
- PVC Resin volume registered a y-o-y growth of 10.6% to 50,249 MT

Continues to be Net Zero Debt Company

# Fin Olex Segment Performance – Key highlights Q1 FY22

Pipes and Fittings

Resin

# Fin Olex Business Performance by Segment