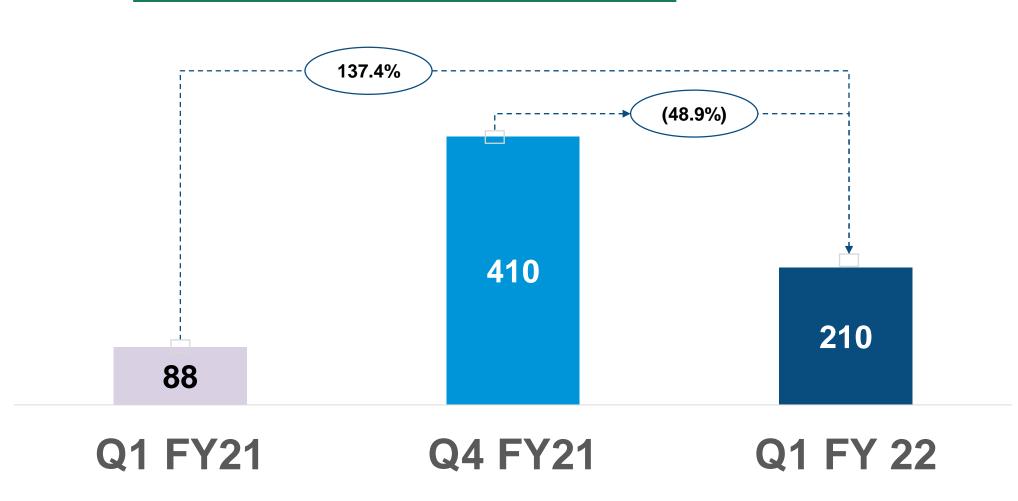

# Strong quarterly revenue

Total revenue registered a y-o-y growth of 71.9% to Rs 966 Crs

Resulting in robust operational performance

- EBITDA grew by 137.4% to Rs 210 Crs
- PAT grew by 166.4% from Rs 55 Crs to Rs 147 Crs

## EBITDA (Rs Cr)

# Fin Olex EBITDA Movement Q1 FY22 vs Q1FY21

| Rs. in Crores                | Q1FY22 | Q1FY21 | YOY Change |
|------------------------------|--------|--------|------------|
| Total Income from operations | 965.72 | 561.89 | 71.9%      |
| EBITDA                       | 209.51 | 88.24  | 137.4%     |
| EBITDA margin (%)            | 21.7%  | 15.7%  |            |
| Depreciation                 | 20.06  | 18.83  |            |
| EBIT                         | 189.45 | 69.41  | 173.0%     |
| EBIT %                       | 19.6%  | 12.4%  |            |
| Other Income                 | 15.35  | 8.32   |            |
| Finance costs                | 4.76   | 3.28   |            |
| Profit before tax            | 200.04 | 74.45  | 168.7%     |
| PBT %                        | 20.7%  | 13.2%  |            |
| Tax                          | 53.24  | 19.34  |            |
| PAT                          | 146.80 | 55.11  | 166.4%     |
| PAT %                        | 15.2%  | 9.8%   |            |