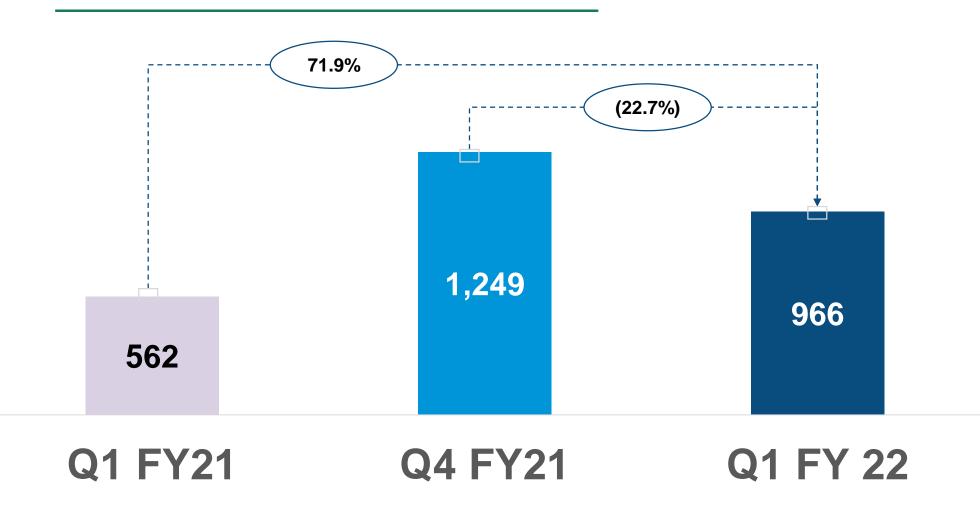

# Strong quarterly revenue

Total revenue registered a y-o-y growth of 71.9% to Rs 966 Crs

Resulting in robust operational performance

- EBITDA grew by 137.4% to Rs 210 Crs
- PAT grew by 166.4% from Rs 55 Crs to Rs 147 Crs

# Revenue (Rs Cr)