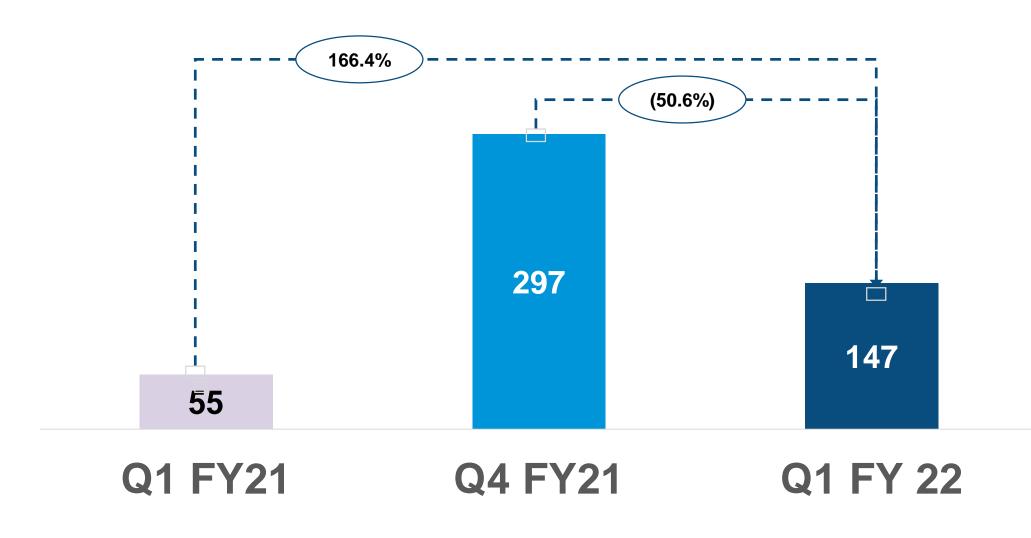

# Strong quarterly revenue

Total revenue registered a y-o-y growth of 71.9% to Rs 966 Crs

Resulting in robust operational performance

- EBITDA grew by 137.4% to Rs 210 Crs
- PAT grew by 166.4% from Rs 55 Crs to Rs 147 Crs

# PAT (Rs Cr)

# Fin Olex EBITDA Movement Q1 FY22 vs Q1FY21

| Rs. in Crores                | Q1FY22 | Q1FY21 | YOY Change |
|------------------------------|--------|--------|------------|
| Total Income from operations | 965.72 | 561.89 | 71.9%      |
| EBITDA                       | 209.51 | 88.24  | 137.4%     |
| EBITDA margin (%)            | 21.7%  | 15.7%  |            |
| Depreciation                 | 20.06  | 18.83  |            |
| EBIT                         | 189.45 | 69.41  | 173.0%     |
| EBIT %                       | 19.6%  | 12.4%  |            |
| Other Income                 | 15.35  | 8.32   |            |
| Finance costs                | 4.76   | 3.28   |            |
| Profit before tax            | 200.04 | 74.45  | 168.7%     |
| PBT %                        | 20.7%  | 13.2%  |            |
| Tax                          | 53.24  | 19.34  |            |
| PAT                          | 146.80 | 55.11  | 166.4%     |
| PAT %                        | 15.2%  | 9.8%   |            |