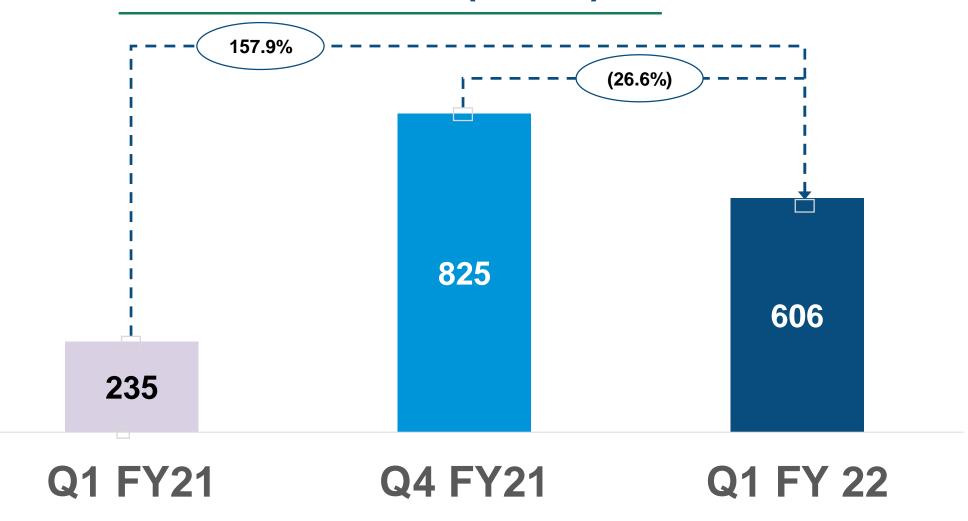

Liquid Investments (Net of Borrowings) at Rs 606 Crs

Rs Crs

MT

### **Net Investments (Rs Cr)**