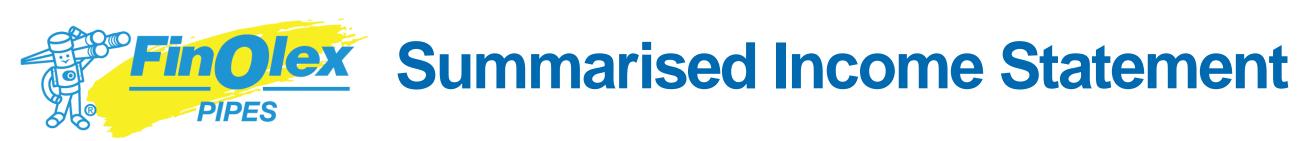

# Fin Olex EBITDA Movement Q1 FY22 vs Q1FY21

| Rs. in Crores                | Q1FY22 | Q1FY21 | YOY Change |
|------------------------------|--------|--------|------------|
| Total Income from operations | 965.72 | 561.89 | 71.9%      |
| EBITDA                       | 209.51 | 88.24  | 137.4%     |
| EBITDA margin (%)            | 21.7%  | 15.7%  |            |
| Depreciation                 | 20.06  | 18.83  |            |
| EBIT                         | 189.45 | 69.41  | 173.0%     |
| EBIT %                       | 19.6%  | 12.4%  |            |
| Other Income                 | 15.35  | 8.32   |            |
| Finance costs                | 4.76   | 3.28   |            |
| Profit before tax            | 200.04 | 74.45  | 168.7%     |
| PBT %                        | 20.7%  | 13.2%  |            |
| Tax                          | 53.24  | 19.34  |            |
| PAT                          | 146.80 | 55.11  | 166.4%     |
| PAT %                        | 15.2%  | 9.8%   |            |