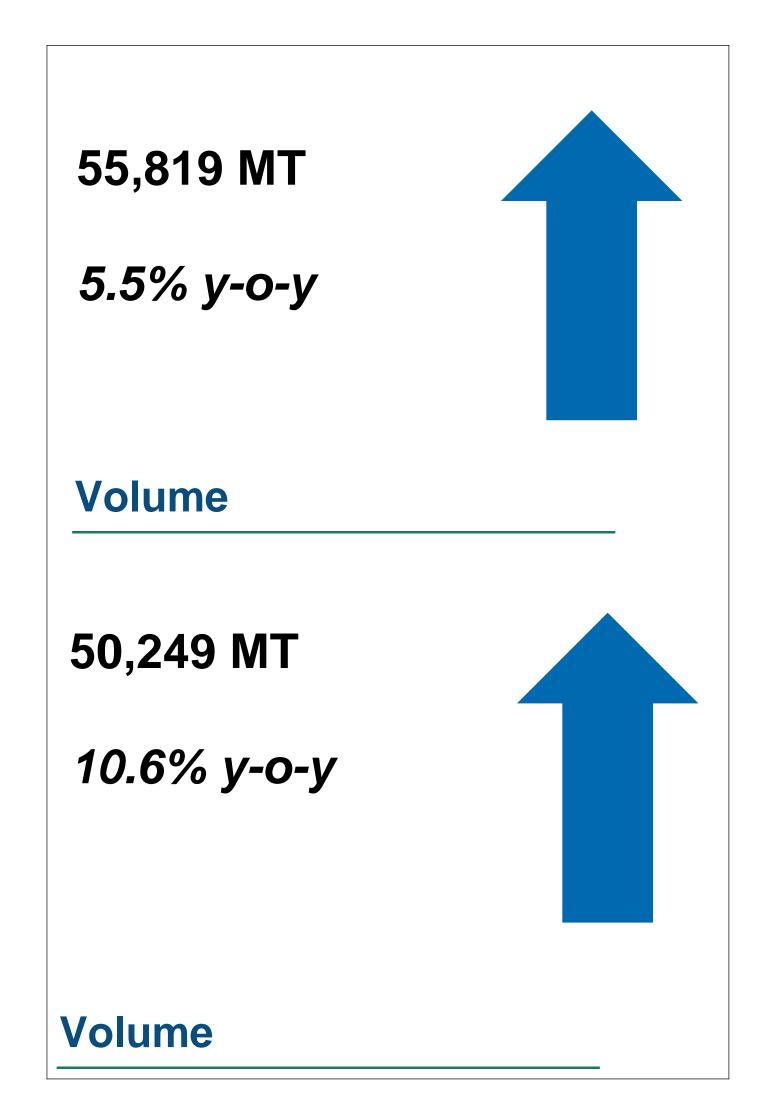

Good volume despite lock downs

- PVC Pipes & Fittings volume registered a y-o-y growth of 5.5% to 55,819 MT.
- PVC Resin volume registered a y-o-y growth of 10.6% to 50,249 MT

Continues to be Net Zero Debt Company