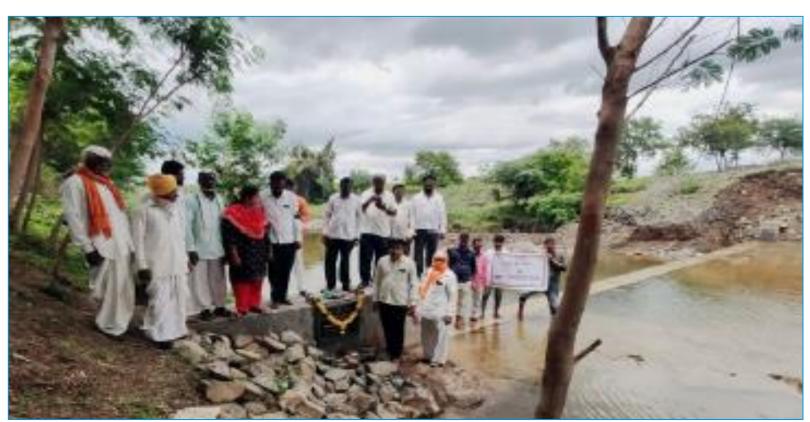

# Fin Olex CSR Activities in Q1 FY22 – some snapshots

#### Other Key Initiatives & Partnerships

- Cement Nala Band Construction at Katfal Solapur impacting 625 families
- ROs and water coolers provided to 18 schools in Gujarat impacting 3800 students
- Continued support to Differently abled .
- MMF and FIL encouraged its employee Shrikant Jadhav to follow its dream to mountaineering expeditions to summit 6 peaks