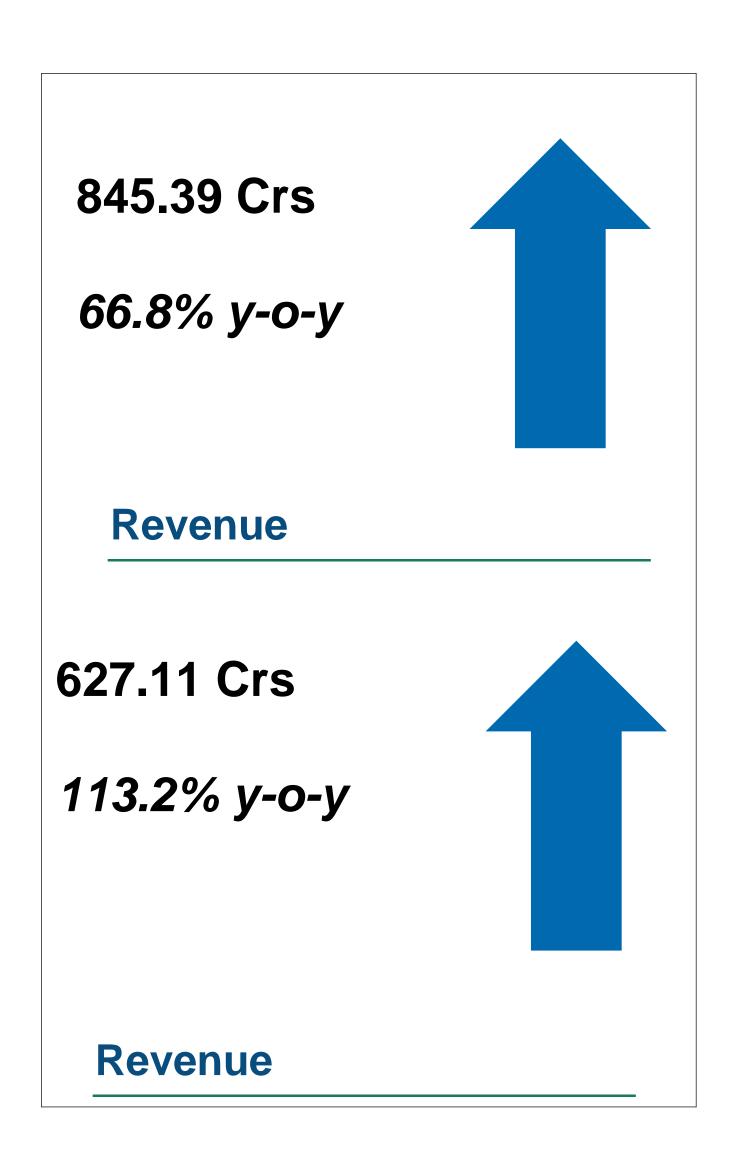

# Strong quarterly revenue

Total revenue registered a y-o-y growth of 71.9% to Rs 966 Crs

Resulting in robust operational performance

- EBITDA grew by 137.4% to Rs 210 Crs
- PAT grew by 166.4% from Rs 55 Crs to Rs 147 Crs

Good volume despite lock downs

- PVC Pipes & Fittings volume registered a y-o-y growth of 5.5% to 55,819 MT.
- PVC Resin volume registered a y-o-y growth of 10.6% to 50,249 MT

Continues to be Net Zero Debt Company

# Revenue (Rs Cr)