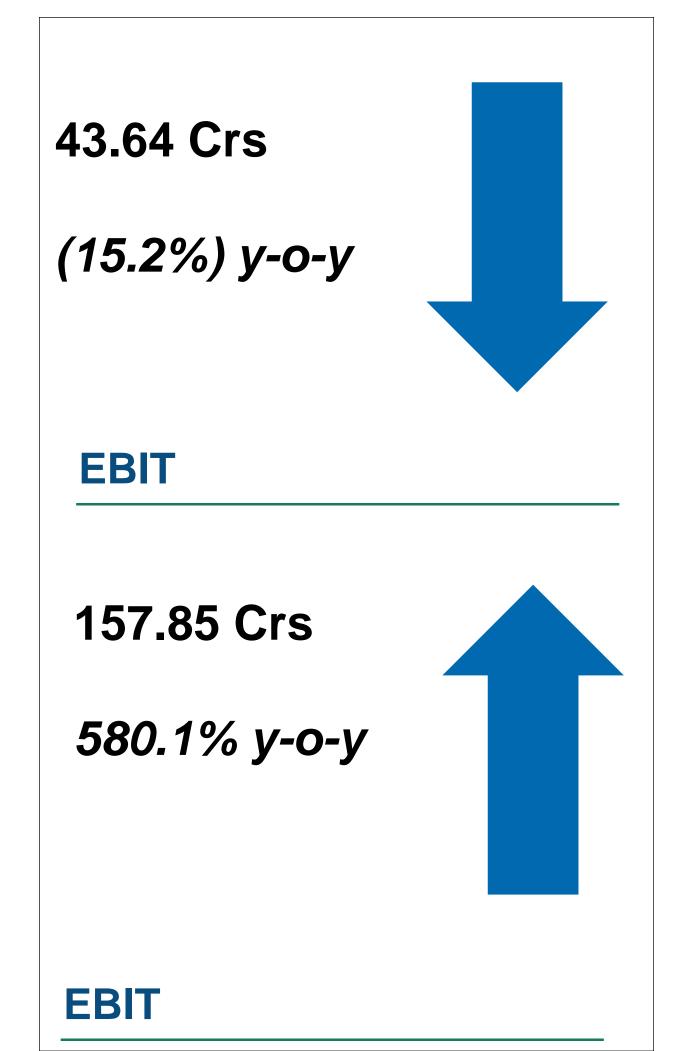

# Fin Olex EBITDA Movement Q1 FY22 vs Q1FY21

| Rs. in Crores                | Q1FY22 | Q1FY21 | YOY Change |
|------------------------------|--------|--------|------------|
| Total Income from operations | 965.72 | 561.89 | 71.9%      |
| EBITDA                       | 209.51 | 88.24  | 137.4%     |
| EBITDA margin (%)            | 21.7%  | 15.7%  |            |
| Depreciation                 | 20.06  | 18.83  |            |
| EBIT                         | 189.45 | 69.41  | 173.0%     |
| EBIT %                       | 19.6%  | 12.4%  |            |
| Other Income                 | 15.35  | 8.32   |            |
| Finance costs                | 4.76   | 3.28   |            |
| Profit before tax            | 200.04 | 74.45  | 168.7%     |
| PBT %                        | 20.7%  | 13.2%  |            |
| Tax                          | 53.24  | 19.34  |            |
| PAT                          | 146.80 | 55.11  | 166.4%     |
| PAT %                        | 15.2%  | 9.8%   |            |