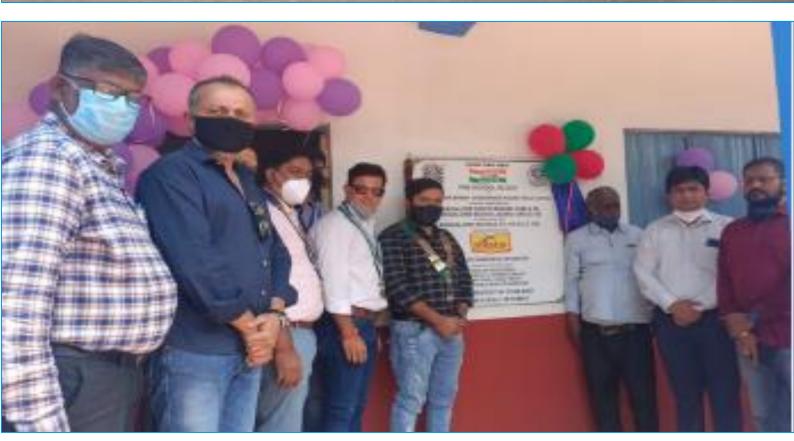

# Fin Olex CSR Activities in Q1 FY22 – some snapshots

#### Other Key Initiatives & Partnerships

- Cement Nala Band Construction at Katfal Solapur impacting 625 families
- ROs and water coolers provided to 18 schools in Gujarat impacting 3800 students
- Continued support to Differently abled .
- MMF and FIL encouraged its employee Shrikant Jadhav to follow its dream to mountaineering expeditions to summit 6 peaks