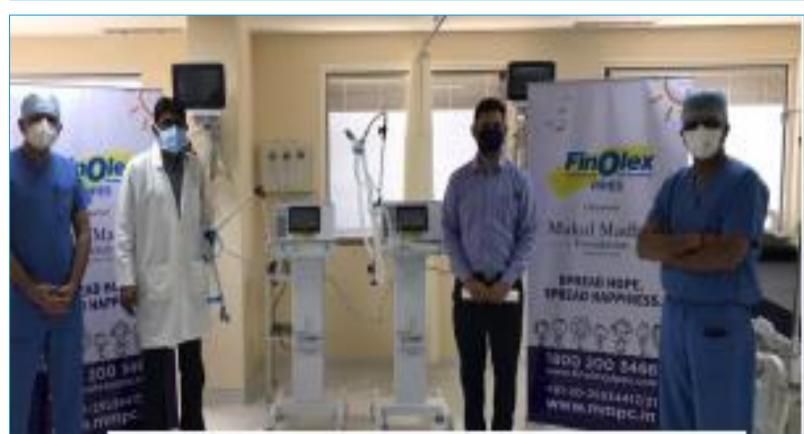

# CSR Activities in Q1 FY22 – Covid -19 Relief and Key Initiatives & Awards

FIL & MMF have been working relentlessly to support the society in the times of a global health pandemic through extending support in various needs for Groceries, PPE kits, Healthcare, Safety kits that has arisen from this pandemic across India. Over the last few months

- 478 Oxygen concentrators, 68 Ventilators
- 5,500 Warrior Kits,
- 96 Hospitals supported
- Support extended almost all states/UTs in India
- 250 PPE Kits to Sane Guruji Hospital Pune
- Covid Awareness campaign across 37 Locations in Pune
- Sassoon & Bella Air Hospital provided with body wraps
- Infrastructure support to Kanzar Public Health centre, Masar Gujarat.
- Action Aid remunerated 27 volunteers, 9 centre