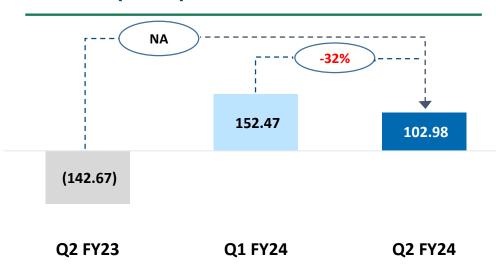

#### EBITDA (Rs Cr)

Substantial improvement in operating performance

- EBITDA increased to Rs 102.98 Cr in Q2FY24 compared to loss of Rs 142.67 Cr in Q2FY23
- PBT stood at Rs 125.65 Cr (vs PBT loss of Rs. 129.25 Cr LY)
- EBITDA stood at Rs 255.45 Cr in H1FY24 against EBITDA loss of Rs 16.76 Cr in H1FY23.
- PBT increased to Rs 274.97 Cr in H1FY24 from a PBT loss of Rs 10.94 Cr in H1FY23