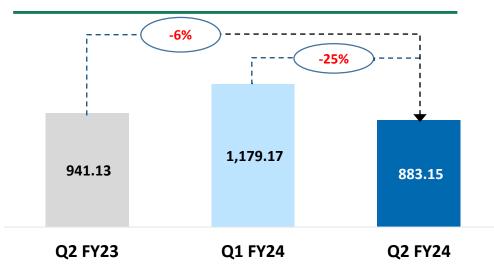

#### **FINOLEX PIPES**

**Q2 FY24** 

H1 FY24

Revenues decreased on account of decline in PVC prices

- Slight reduction in revenue by 6% y-o-y to Rs. 883.15 Cr in Q2FY24 vs Rs.941.13 Cr in Q2FY23 due to reduced PVC prices
- Total revenues for H1FY24 reduced by 3.2% to
   Rs 2,062.32 Cr compared to
   Rs 2,130.94 Cr in H1FY23

#### Revenue (Rs Cr)

# **Summarised Income Statement**

| Rs. Crores                              | Q2 FY24 | Q2 FY23  | YOY<br>Change | H1FY24   | H1FY23   | YOY<br>Change |
|-----------------------------------------|---------|----------|---------------|----------|----------|---------------|
| Total Income from operations            | 883.15  | 941.13   | (6.2%)        | 2,062.32 | 2,130.94 | (3.2%)        |
| EBITDA gain/ (loss)                     | 102.98  | (142.67) | NA            | 255.45   | (16.76)  | NA            |
| EBITDA %                                | 11.7%   | (15.2%)  |               | 12.4%    | (0.8%)   |               |
| Depreciation                            | 27.38   | 21.56    |               | 61.77    | 42.90    |               |
| Profit/(loss) before Interest and taxes | 75.60   | (164.23) | NA            | 193.68   | (59.66)  | NA            |
| EBIT %                                  | 8.6%    | (17.5%)  |               | 9.4%     | (2.8%)   |               |
| Finance costs                           | 12.46   | 4.31     |               | 21.48    | 15.64    |               |
| Other Income                            | 62.51   | 39.29    |               | 102.77   | 64.36    |               |
| Profit/ (loss) before tax               | 125.65  | (129.25) | NA            | 274.97   | (10.94)  | NA            |
| PBT %                                   | 14.2%   | (13.7%)  |               | 13.3%    | (0.5%)   |               |
| Tax                                     | 31.87   | (35.33)  |               | 70.31    | (17.11)  |               |
| Profit/ (loss) After Tax                | 93.78   | (93.92)  | NA            | 204.66   | 6.17     | 3,217.0%      |
| PAT %                                   | 10.6%   | (10.0%)  |               | 9.9%     | 0.3%     | -             |