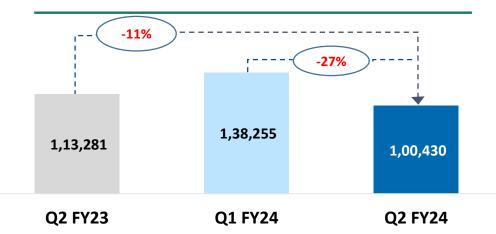

#### Sales volumes (in MT) [P&F + Resin]

Strong volume growth in the P&F segment

- PVC Pipes & Fittings volume increased 6.2% to 62,914 MT
- PVC Resin volume decreased
   30.6% y-o-y to 37,516 MT
- PVC Pipes & Fittings volume rose significantly by 18.2% to 1,55,095 MT
- PVC Resin volume decreased28.4% y-o-y to 83,590 MT