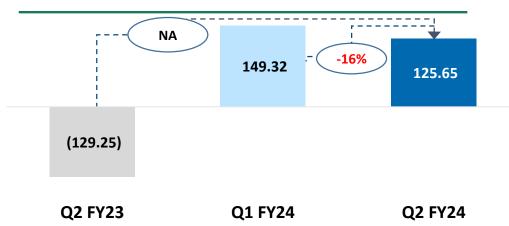

#### PBT (Rs Cr)

Substantial improvement in operating performance

- EBITDA increased to Rs 102.98 Cr in Q2FY24 compared to loss of Rs 142.67 Cr in Q2FY23
- PBT stood at Rs 125.65 Cr (vs PBT loss of Rs. 129.25 Cr LY)
- EBITDA stood at Rs 255.45 Cr in H1FY24 against EBITDA loss of Rs 16.76 Cr in H1FY23.
- PBT increased to Rs 274.97 Cr in H1FY24 from a PBT loss of Rs 10.94 Cr in H1FY23