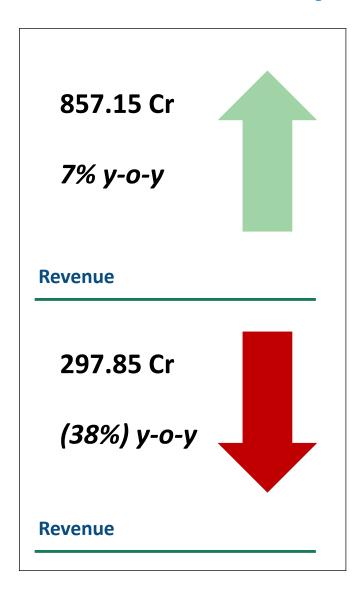

#### **FINOLEX PIPES**

**Q2 FY24** 

H1 FY24

Revenues decreased on account of decline in PVC prices

- Slight reduction in revenue by 6% y-o-y to Rs. 883.15 Cr in Q2FY24 vs Rs.941.13 Cr in Q2FY23 due to reduced PVC prices
- Total revenues for H1FY24 reduced by 3.2% to
   Rs 2,062.32 Cr compared to
   Rs 2,130.94 Cr in H1FY23

#### Revenue (Rs Cr)