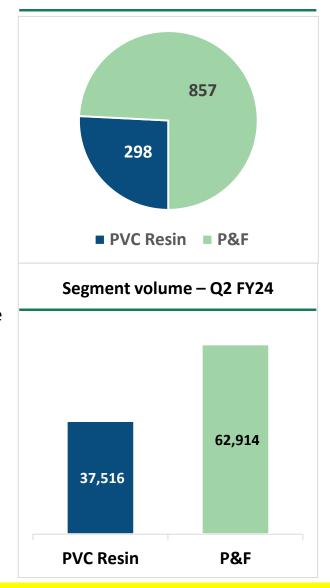

Strong volume growth in the P&F segment

- PVC Pipes & Fittings volume increased 6.2% to 62,914 MT
- PVC Resin volume decreased
   30.6% y-o-y to 37,516 MT
- PVC Pipes & Fittings volume rose significantly by 18.2% to 1,55,095 MT
- PVC Resin volume decreased28.4% y-o-y to 83,590 MT

#### Sales volumes (in MT) [P&F + Resin]

#### **PVC sales volume (MTs)\***