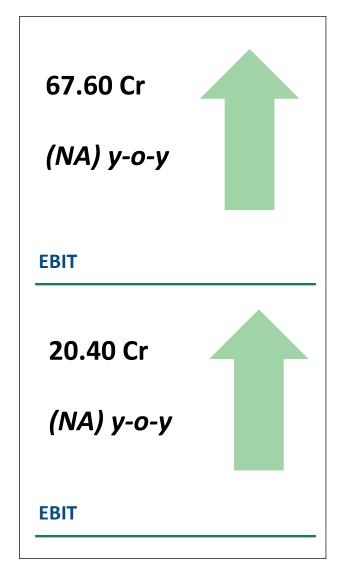

ed 6.2% to 62,914 MT
- PVC Resin volume decreased
   30.6% y-o-y to 37,516 MT
- PVC Pipes & Fittings volume rose significantly by 18.2% to 1,55,095 MT
- PVC Resin volume decreased28.4% y-o-y to 83,590 MT



Liquidity of the company remains strong

- Net operating Cash flow of ~Rs. 58 cr is generated
- Strong balance sheet with free cash (net) of ~ Rs. 1,500 Cr.



## **Business Performance of the Company (Total)**

#### **FINOLEX PIPES**

#### Revenue (Rs Cr)



#### PBT (Rs Cr)



#### EBITDA (Rs Cr)



#### Sales volumes (in MT) [P&F + Resin]



# Segment Performance – Key highlights Q2 FY24

#### **FINOLEX PIPES**





#### P&F EBIT (Rs Cr)



#### **PVC sales volume (MTs)\***



# Segment Performance – Key highlights Q2 FY24

#### **FINOLEX PIPES**

**Pipes and Fittings** 

Resin







# EBITDA Movement Q2 FY24 vs. Q2 FY23



### EBITDA Movement H1 FY24 vs. H2 FY23





# **Summarised Income Statement**

| Rs. Crores                              | Q2 FY24 | Q2 FY23  | YOY<br>Change | H1FY24   | H1FY23   | YOY<br>Change |
|-----------------------------------------|---------|----------|---------------|----------|----------|---------------|
| Total Income from operations            | 883.15  | 941.13   | (6.2%)        | 2,062.32 | 2,130.94 | (3.2%)        |
| EBITDA gain/ (loss)                     | 102.98  | (142.67) | NA            | 255.45   | (16.76)  | NA            |
| EBITDA %                                | 11.7%   | (15.2%)  |               | 12.4%    | (0.8%)   |               |
| Depreciation                            | 27.38   | 21.56    |               | 6