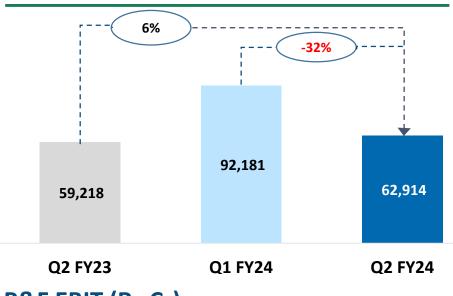

#### P&F EBIT (Rs Cr)

Strong volume growth in the P&F segment

- PVC Pipes & Fittings volume increased 6.2% to 62,914 MT
- PVC Resin volume decreased
   30.6% y-o-y to 37,516 MT
- PVC Pipes & Fittings volume rose significantly by 18.2% to 1,55,095 MT
- PVC Resin volume decreased28.4% y-o-y to 83,590 MT