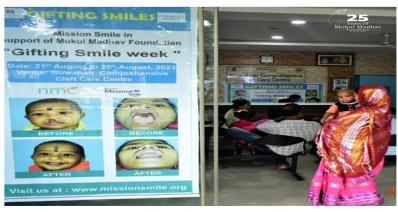

#### **Promoting Preventive Healthcare**

- MMF has been supporting individuals in promoting preventive health care by providing training to medical professionals, infrastructural support at hospitals, support to individual patients.
- Initiated a new collaboration with Mission Smile to support **Transformational Cleft Surgeries**
- An agreement was signed with CURE International in continuation of our support 60 children with Clubfoot in Gujarat and Karnataka