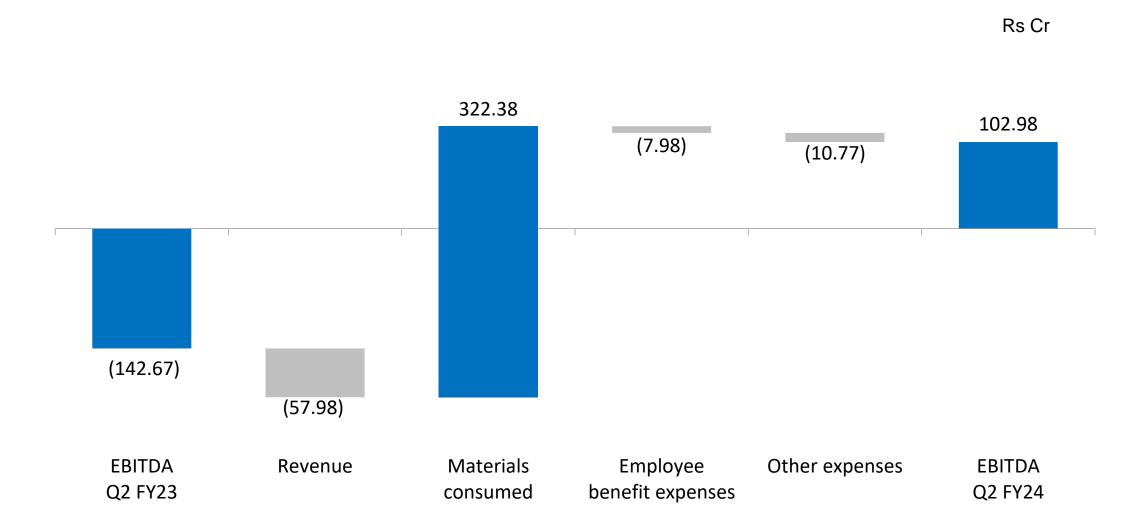

Substantial improvement in operating performance

- EBITDA increased to Rs 102.98 Cr in Q2FY24 compared to loss of Rs 142.67 Cr in Q2FY23
- PBT stood at Rs 125.65 Cr (vs PBT loss of Rs. 129.25 Cr LY)
- EBITDA stood at Rs 255.45 Cr in H1FY24 against EBITDA loss of Rs 16.76 Cr in H1FY23.
- PBT increased to Rs 274.97 Cr in H1FY24 from a PBT loss of Rs 10.94 Cr in H1FY23

# EBITDA Movement Q2 FY24 vs. Q2 FY23