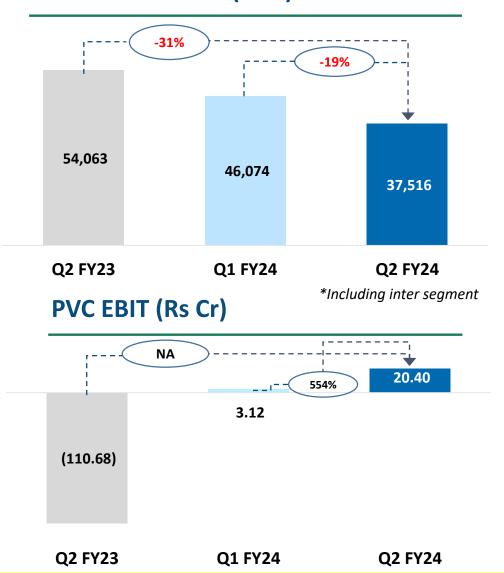

oss of Rs 10.94 Cr in H1FY23



Strong volume growth in the P&F segment

- PVC Pipes & Fittings volume increased 6.2% to 62,914 MT
- PVC Resin volume decreased
   30.6% y-o-y to 37,516 MT
- PVC Pipes & Fittings volume rose significantly by 18.2% to 1,55,095 MT
- PVC Resin volume decreased28.4% y-o-y to 83,590 MT



Liquidity of the company remains strong

- Net operating Cash flow of ~Rs. 58 cr is generated
- Strong balance sheet with free cash (net) of ~ Rs. 1,500 Cr.



## **Business Performance of the Company (Total)**

#### **FINOLEX PIPES**

#### Revenue (Rs Cr)



#### PBT (Rs Cr)



#### EBITDA (Rs Cr)



#### Sales volumes (in MT) [P&F + Resin]



# Segment Performance – Key highlights Q2 FY24

#### **FINOLEX PIPES**





#### P&F EBIT (Rs Cr)



#### **PVC sales volume (MTs)\***



# Segment Performance – Key highlights Q2 FY24

#### **FINOLEX PIPES**

**Pipes and Fittings** 

Resin







# EBITDA Movement Q2 FY24 vs. Q2 FY23



### EBITDA Movement H1 FY24 vs. H2 FY23





# **Summarised Income Statement**

| Rs. Crores                              | Q2 FY24 | Q2 FY23  | YOY<br>Change | H1FY24   | H1FY23   | YOY<br>Change |
|-----------------------------------------|---------|----------|---------------|----------|----------|---------------|
| Total Income from operations            | 883.15  | 941.13   | (6.2%)        | 2,062.32 | 2,130.94 | (3.2%)        |
| EBITDA gain/ (loss)                     | 102.98  | (142.67) | NA            | 255.45   | (16.76)  | NA            |
| EBITDA %                                | 11.7%   | (15.2%)  |               | 12.4%    |