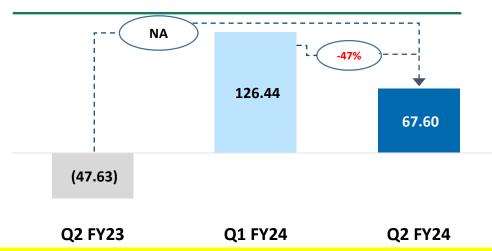

# EBITDA Movement Q2 FY24 vs. Q2 FY23

# **Summarised Income Statement**

| Rs. Crores                              | Q2 FY24 | Q2 FY23  | YOY<br>Change | H1FY24   | H1FY23   | YOY<br>Change |
|-----------------------------------------|---------|----------|---------------|----------|----------|---------------|
| Total Income from operations            | 883.15  | 941.13   | (6.2%)        | 2,062.32 | 2,130.94 | (3.2%)        |
| EBITDA gain/ (loss)                     | 102.98  | (142.67) | NA            | 255.45   | (16.76)  | NA            |
| EBITDA %                                | 11.7%   | (15.2%)  |               | 12.4%    | (0.8%)   |               |
| Depreciation                            | 27.38   | 21.56    |               | 61.77    | 42.90    |               |
| Profit/(loss) before Interest and taxes | 75.60   | (164.23) | NA            | 193.68   | (59.66)  | NA            |
| EBIT %                                  | 8.6%    | (17.5%)  |               | 9.4%     | (2.8%)   |               |
| Finance costs                           | 12.46   | 4.31     |               | 21.48    | 15.64    |               |
| Other Income                            | 62.51   | 39.29    |               | 102.77   | 64.36    |               |
| Profit/ (loss) before tax               | 125.65  | (129.25) | NA            | 274.97   | (10.94)  | NA            |
| PBT %                                   | 14.2%   | (13.7%)  |               | 13.3%    | (0.5%)   |               |
| Tax                                     | 31.87   | (35.33)  |               | 70.31    | (17.11)  |               |
| Profit/ (loss) After Tax                | 93.78   | (93.92)  | NA            | 204.66   | 6.17     | 3,217.0%      |
| PAT %                                   | 10.6%   | (10.0%)  |               | 9.9%     | 0.3%     | -             |