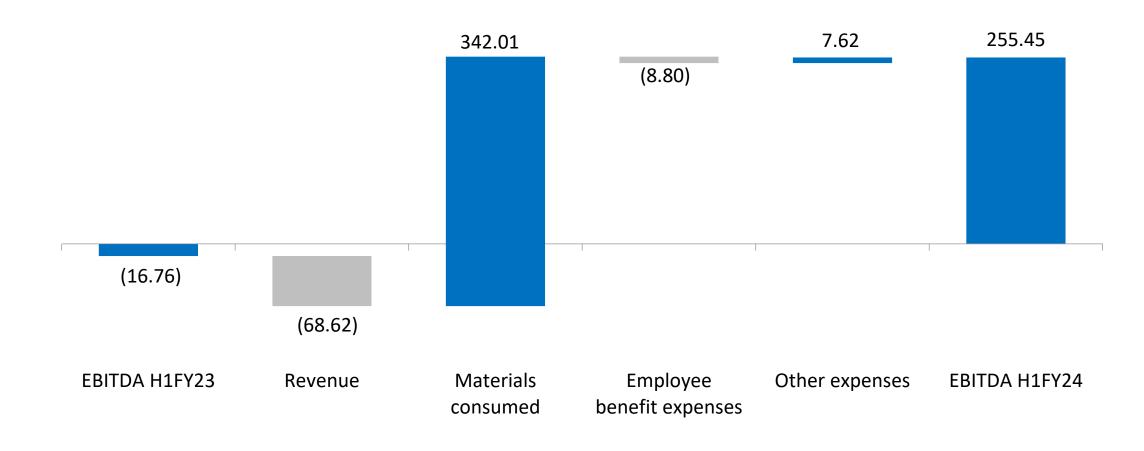

Substantial improvement in operating performance

- EBITDA increased to Rs 102.98 Cr in Q2FY24 compared to loss of Rs 142.67 Cr in Q2FY23
- PBT stood at Rs 125.65 Cr (vs PBT loss of Rs. 129.25 Cr LY)
- EBITDA stood at Rs 255.45 Cr in H1FY24 against EBITDA loss of Rs 16.76 Cr in H1FY23.
- PBT increased to Rs 274.97 Cr in H1FY24 from a PBT loss of Rs 10.94 Cr in H1FY23

### EBITDA Movement H1 FY24 vs. H2 FY23