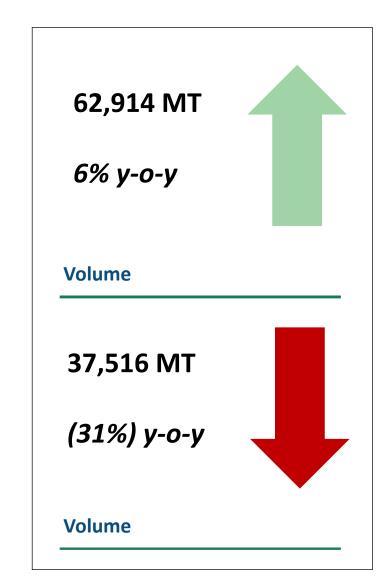

Strong volume growth in the P&F segment

- PVC Pipes & Fittings volume increased 6.2% to 62,914 MT
- PVC Resin volume decreased
   30.6% y-o-y to 37,516 MT
- PVC Pipes & Fittings volume rose significantly by 18.2% to 1,55,095 MT
- PVC Resin volume decreased28.4% y-o-y to 83,590 MT

#### Sales volumes (in MT) [P&F + Resin]

#### **PVC sales volume (MTs)\***