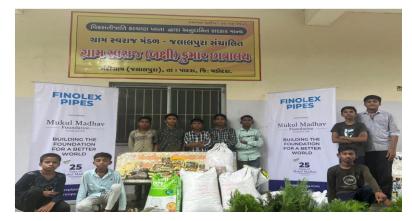

#### Agriculture and rural development

- 10,000 residents of Abhor Village, Masar, Gujarat, were impacted by the setting up of a Digital Seva Kendra. This centre will allow villagers to access government schemes with ease
- An agreement was signed Yuva Vikash Kendra, Tripura, to support 30 tribal families with fruit bearing trees
- Agreement Signed for Village Development Programme, Tamil Nadu

#### **Ensuring Environmental Sustainability**

- Vrikshaprasad Initiative (to donate trees) launched in the presence of Bollywood actors Sayaji Shinde, Mr. Mahesh Bhau and Team MMF
- Conducted and completed tree plantations at various places
- MMF supported and ensured to complete various projects after signing agreements with various gram panchayats and mandals.
- Initiated to donate 1000 trees per month till Jan 2024 to Dagdusheth Ganpati Mandir, Pune. 4050 trees already donated at Mahalakshmi Temple, Kolhapur