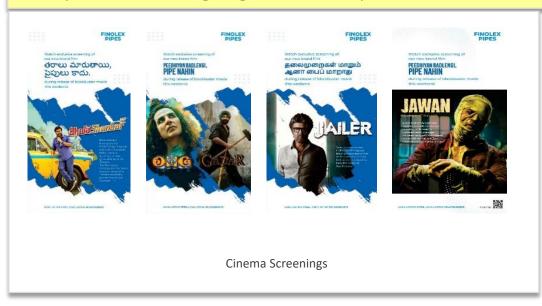

# Increasing brand recall through Cinema Screening | Topical communication | TV branding FINOLEX PIPES

- High affinity integration in cinemas.
- Topical wishes through digital media and print ads in various newspaper publications